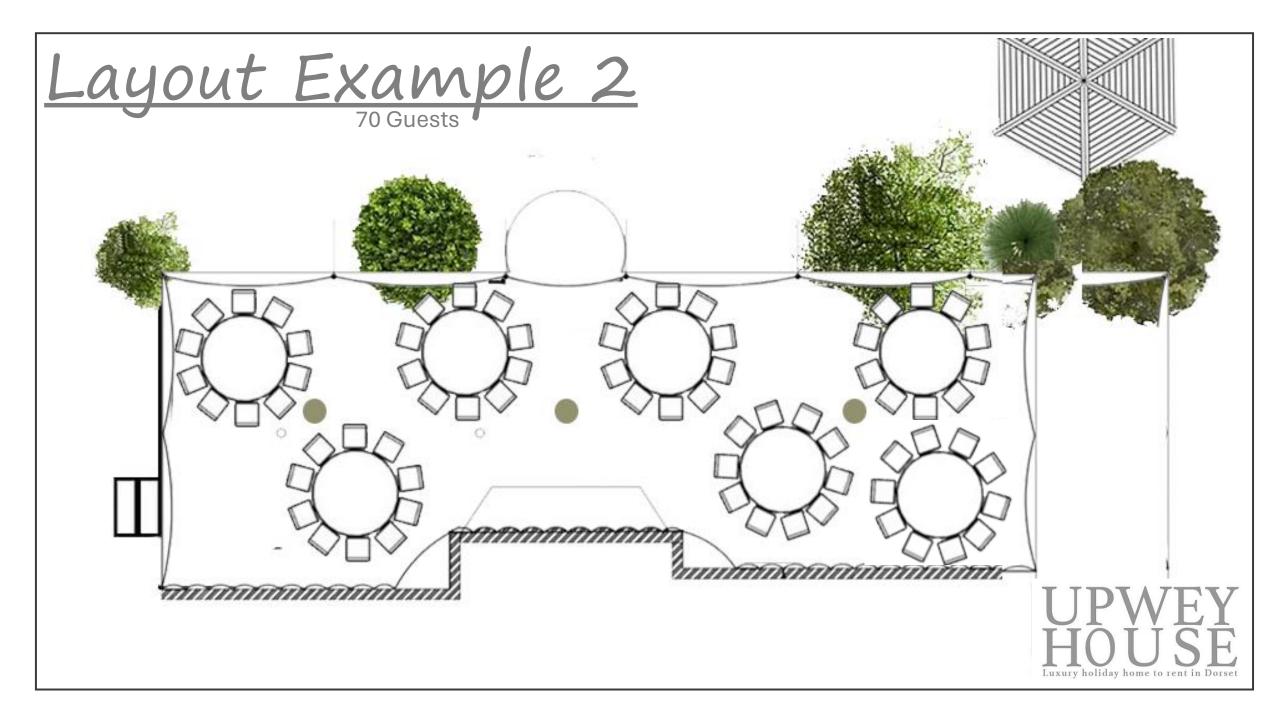

Upwey House is set in 23 acres and when you are holding a more intimate celebration of around 60 guests it makes sense to use our wonderful south facing terrace. You will benefit from the wonderful views towards the coast whilst having the house and its facilities close at hand. Our outdoor kitchen doubles up beautifully as a bar area for drinks and/or serving station for food.