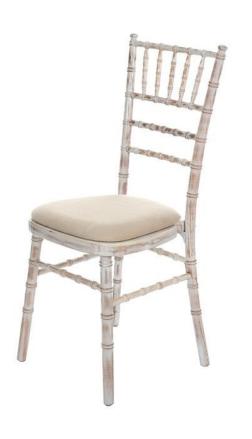

Limewash Chair

Lime Oak Chair

Natural wood fold up chair

Round tables seats 8-10