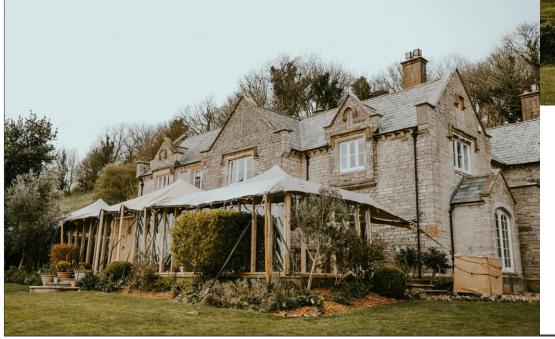

Upwey House is set in 23 acres and when you are holding a more intimate celebration of around 60 guests it makes sense to use our wonderful south facing terrace. You will benefit from the wonderful views towards the coast whilst having the house and its facilities close at hand. Our outdoor kitchen doubles up beautifully as a bar area for drinks and/or serving station for food.

## Prices

The stretch tent is available with and without the windows. Please see prices below to cover the terrace for your celebration.

Stretch Tent without windows Including tables and chairs £2,650

Stretch Tent with windows £2,950 Including tables and chairs