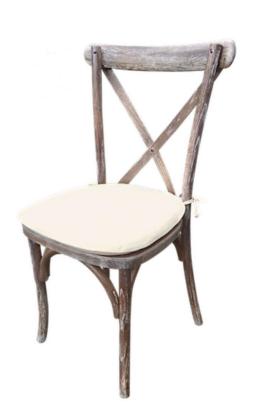

Limewash Chair

Lime Oak Chair

Natural wood fold up chair

Round tables seats 8-10