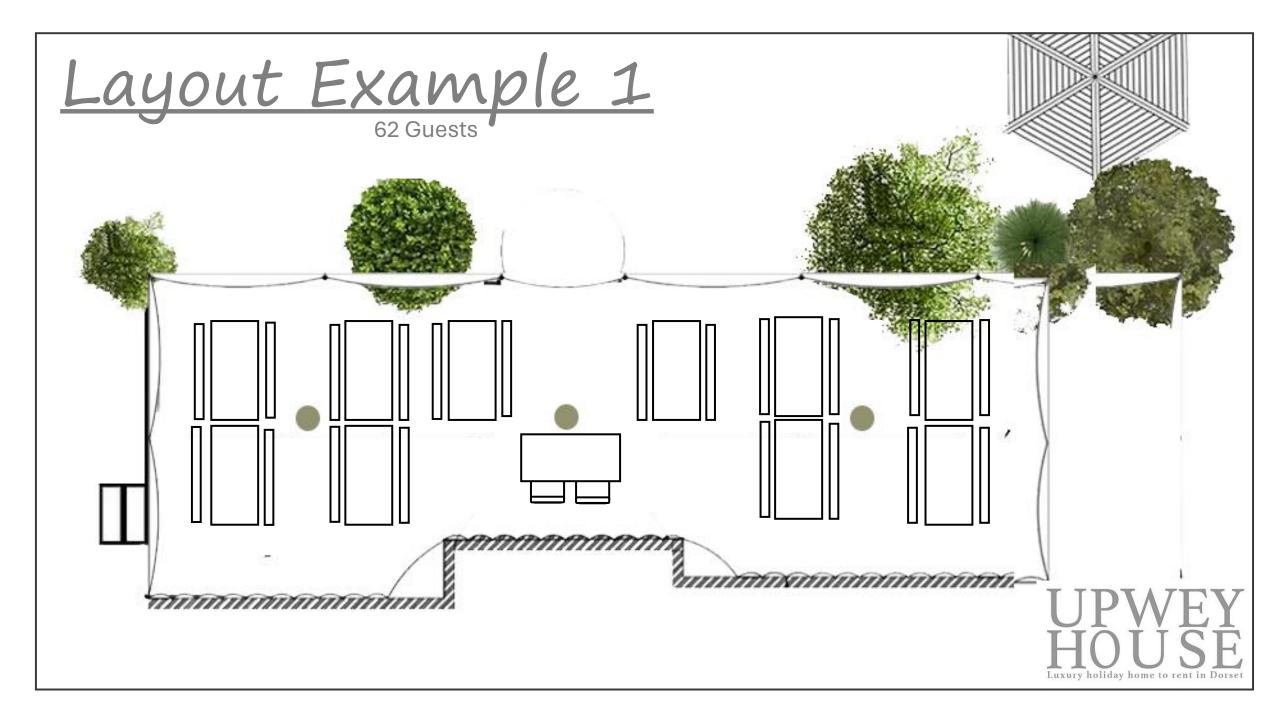

Upwey House is set in 23 acres and when you are holding a more intimate celebration of around 60 guests it makes sense to use our wonderful south facing terrace. You will benefit from the wonderful views towards the coast whilst having the house and its facilities close at hand. Our outdoor kitchen doubles up beautifully as a bar area for drinks and/or serving station for food.