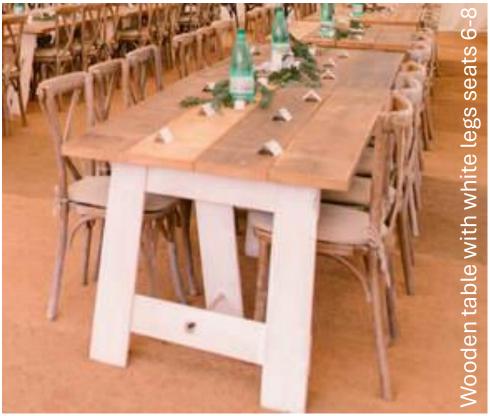

Upwey House is set in 23 acres and when you are holding a more intimate celebration of around 60 guests it makes sense to use our wonderful south facing terrace. You will benefit from the wonderful views towards the coast whilst having the house and its facilities close at hand. Our outdoor kitchen doubles up beautifully as a bar area for drinks and/or serving station for food.





Limewash Chair

Lime Oak Chair

Natural wood fold up chair









Round tables seats 8-10



## Tables UPWEY HOUSE Luxury holiday home to rent in Dorset

## Prices

The stretch tent is available with and without the windows. Please see prices below to cover the terrace for your celebration.

Stretch Tent without windows Including tables and chairs £2,650

Stretch Tent with windows £2,950 Including tables and chairs

Extras (POA) Fairy lights, festoon lighting, heaters, dancefloor and many more.