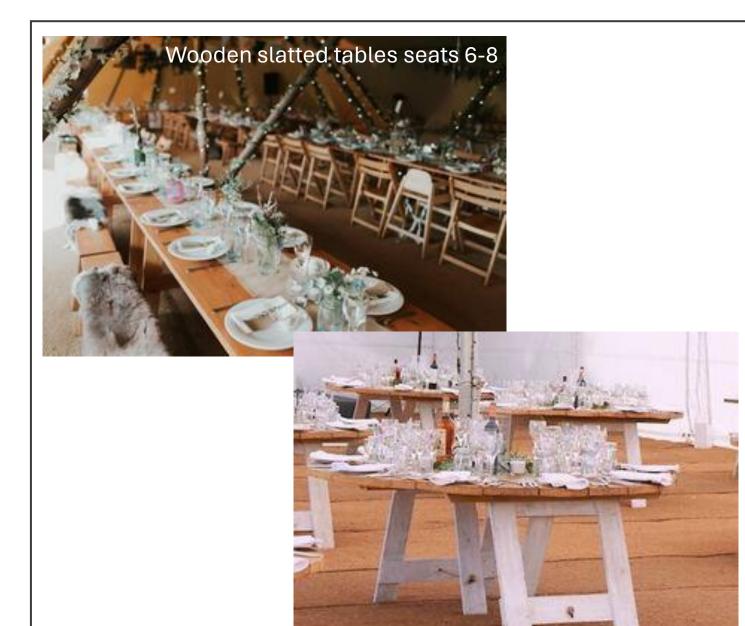

Upwey House is set in 23 acres and when you are holding a more intimate celebration of around 60 guests it makes sense to use our wonderful south facing terrace. You will benefit from the wonderful views towards the coast whilst having the house and its facilities close at hand. Our outdoor kitchen doubles up beautifully as a bar area for drinks and/or serving station for food.





Limewash Chair

Lime Oak Chair

Natural wood fold up chair









Round tables seats 8-10



## Tables UPWEY HOUSE Luxury holiday home to rent in Dorset

## Prices

The stretch tent is available with and without the windows. Please see prices below to cover the terrace for your celebration.

Stretch Tent without windows Including tables and chairs £2,650

Stretch Tent with windows £2,950 Including tables and chairs

Extras (POA) Fairy lights, festoon lighting, heaters, dancefloor and many more.