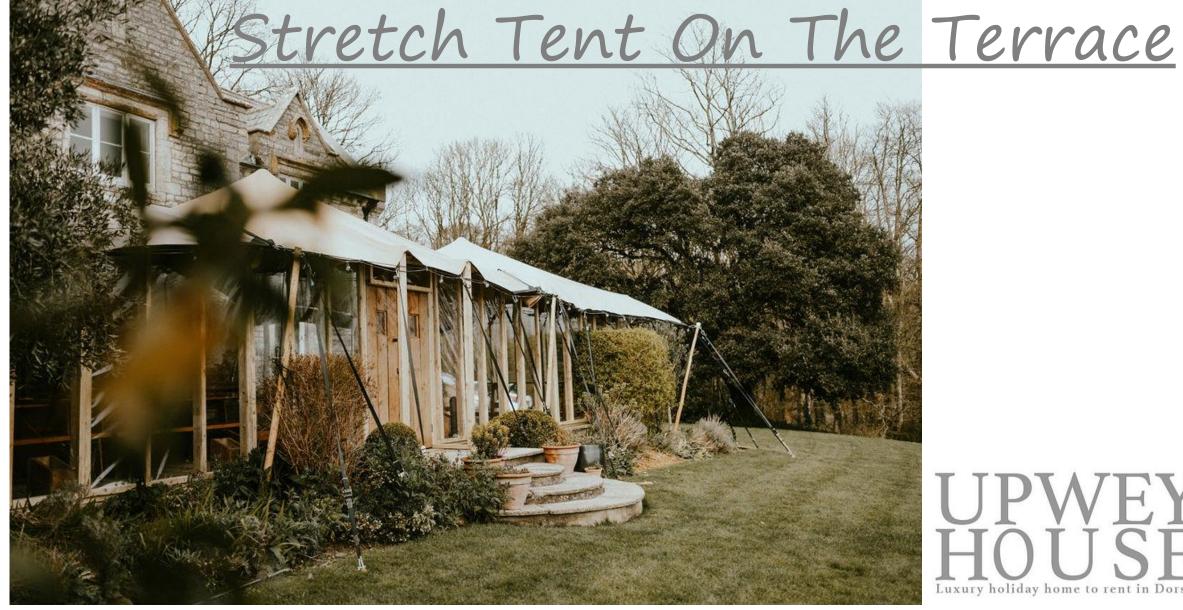

Upwey House is set in 23 acres and when you are holding a more intimate celebration of around 60 guests it makes sense to use our wonderful south facing terrace. You will benefit from the wonderful views towards the coast whilst having the house and its facilities close at hand. Our outdoor kitchen doubles up beautifully as a bar area for drinks and/or serving station for food.

## Prices

The stretch tent is available with and without the windows. Please see prices below to cover the terrace for your celebration.

Stretch Tent without windows Including tables and chairs £2,650

Stretch Tent with windows £2,950 Including tables and chairs